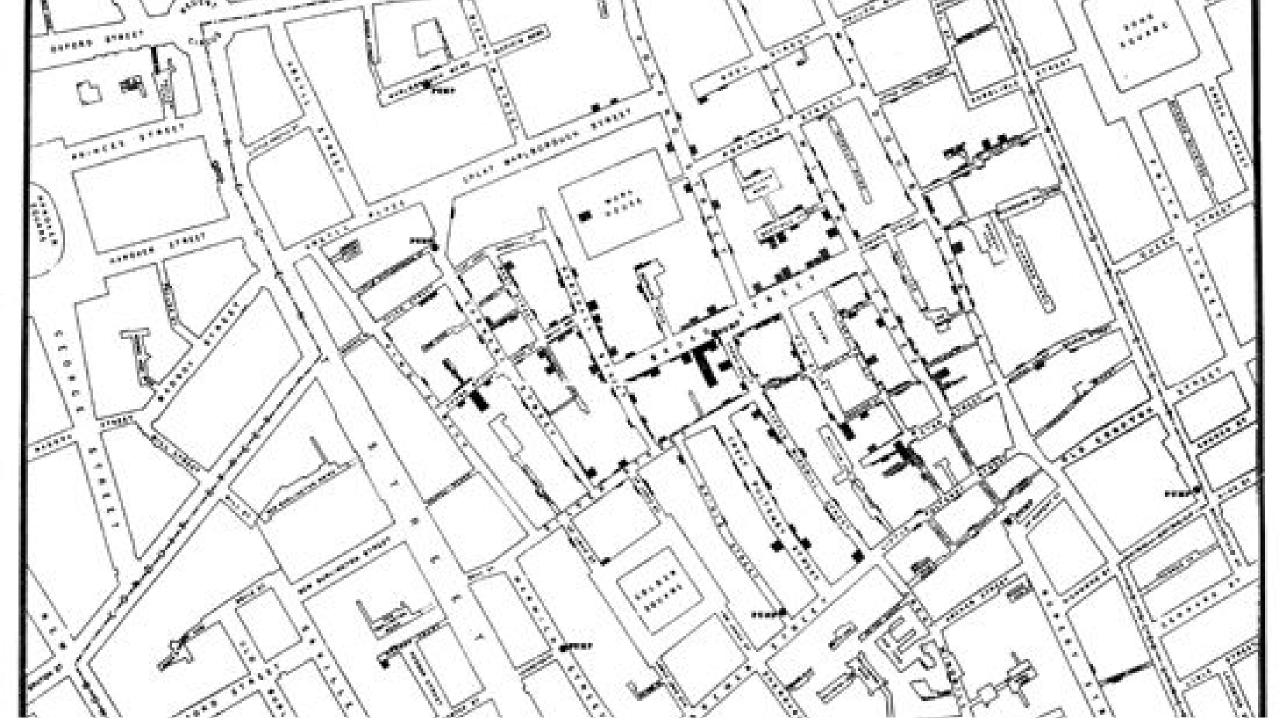

### Google Forms - Visualize Data

| Types of Visualization                                                                                                                                               | Examples                                                         |  |  |  |  |  |
|----------------------------------------------------------------------------------------------------------------------------------------------------------------------|------------------------------------------------------------------|--|--|--|--|--|
| Comparison—comparing one or many sets of data                                                                                                                        | Column, Bar, Circular Area, Line, Scatter Plot, Bullet,<br>Table |  |  |  |  |  |
| Composition—how individual parts make up the whole of something                                                                                                      | Pie, Stacked Bar or Column, Area, Waterfall                      |  |  |  |  |  |
| <b>Distribution</b> —understand outliers, the normal tendency, and the range of information in your values                                                           | Scatter Plot, Line, Column, Bar                                  |  |  |  |  |  |
| <b>Trend</b> —how data set(s) performed during a specific time period                                                                                                | Line, Dual-Axis Line, Column                                     |  |  |  |  |  |
| <b>Relationship</b> —how one variable relates to one or more variables. Used to show how something affects another variable in a positive, negative, or neutral way. | Scatter Plot, Bubble, Line                                       |  |  |  |  |  |
| Complex—how to show multiple components and interrelationships of data                                                                                               | Infographics, GIS, Photograph, Video, Maps                       |  |  |  |  |  |