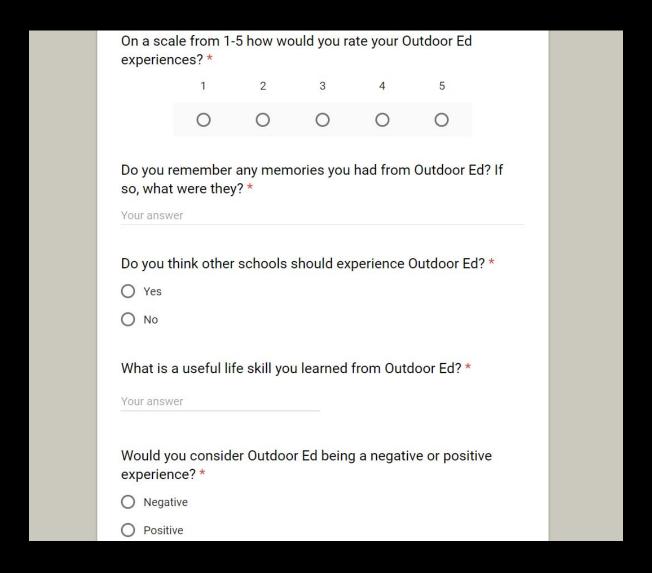

# Data

A Outdoor Ed Program is a learning adventure which develops personal values and concepts, generates skills for lifelong learning, encourages group cooperation, and enhances knowledge of and appreciation for the natural environment. These are the things that you need to create a Outdoor Ed program.

Our Question: What is a good outdoor education program? What does is look like?