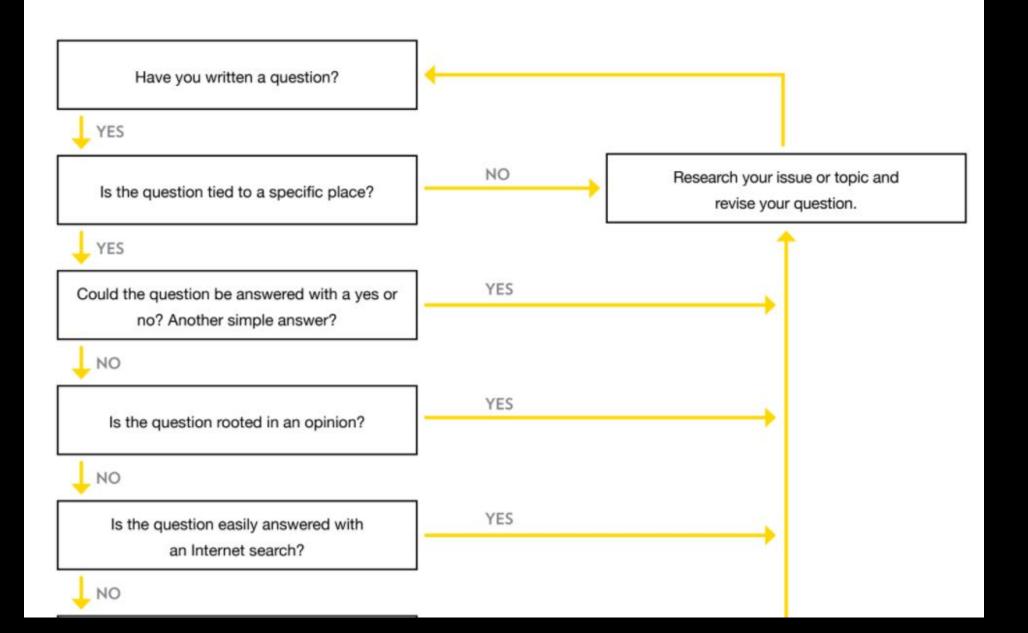

unication (Skill)            | Empowerment<br>(Attitude) &<br>Problem Solving<br>(Skill) |  |  |  |  |  |
|                        | Collaboration (Skill) & Responsibility (Attitude) |                                     |                                                          |                                  |                                                           |  |  |  |  |  |



# Introduction of a Phenomena







#### INTRODUCING THE CONCEPT

- Explain to students they will be doing a project to explore
  a local issue or problem through a geographic lens and will
  start by posing a Geo-Inquiry Question. Explain that the
  Geo-Inquiry Question will address three main questions:
  - · Where is it?
  - Why is it there?
  - Why care?

#### **GEO-INQUIRY QUESTION FLOW CHART**



# Should your school have an outdoor education (camping) program?



# What are the tools we want to collect data?













#### Qualitative and Quantitative Data - Google Forms



#### Qualitative and Quantitative Data - Google Forms





### Google Forms - Visualize Data



| Types of Visualization                                                                                                                                               | Examples                                                         |  |  |  |  |  |
|----------------------------------------------------------------------------------------------------------------------------------------------------------------------|------------------------------------------------------------------|--|--|--|--|--|
| Comparison—co