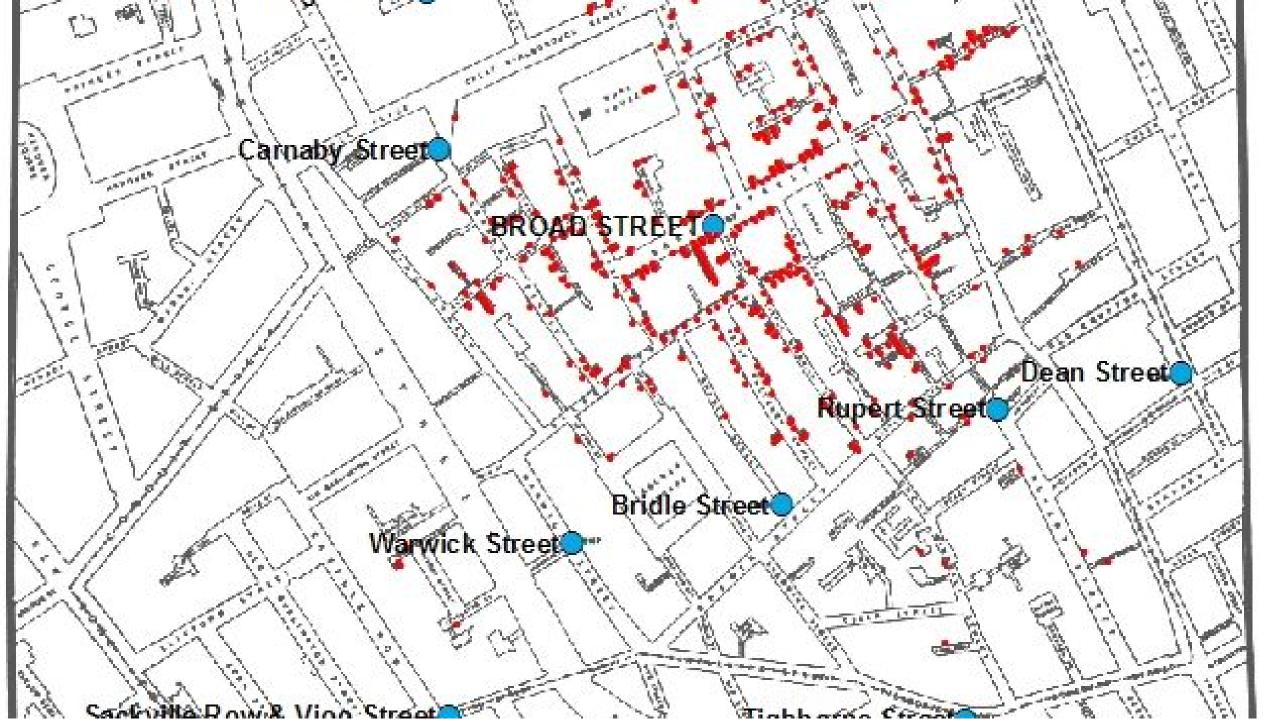

### Google Forms - Visualize Data

| Types of Visualization                                                                                                                                               | Examples                                                         |  |  |  |  |  |
|----------------------------------------------------------------------------------------------------------------------------------------------------------------------|------------------------------------------------------------------|--|--|--|--|--|
| Comparison—comparing one or many sets of data                                                                                                                        | Column, Bar, Circular Area, Line, Scatter Plot, Bullet,<br>Table |  |  |  |  |  |
| Composition—how individual parts make up the whole of something                                                                                                      | Pie, Stacked Bar or Column, Area, Waterfall                      |  |  |  |  |  |
| <b>Distribution</b> —understand outliers, the normal tendency, and the range of information in your values                                                           | Scatter Plot, Line, Column, Bar                                  |  |  |  |  |  |
| <b>Trend</b> —how data set(s) performed during a specific time period                                                                                                | Line, Dual-Axis Line, Column                                     |  |  |  |  |  |
| <b>Relationship</b> —how one variable relates to one or more variables. Used to show how something affects another variable in a positive, negative, or neutral way. | Scatter Plot, Bubble, Line                                       |  |  |  |  |  |
| Complex—how to show multiple components and interrelationships of data                                                                                               | Infographics, GIS, Photograph, Video, Maps                       |  |  |  |  |  |