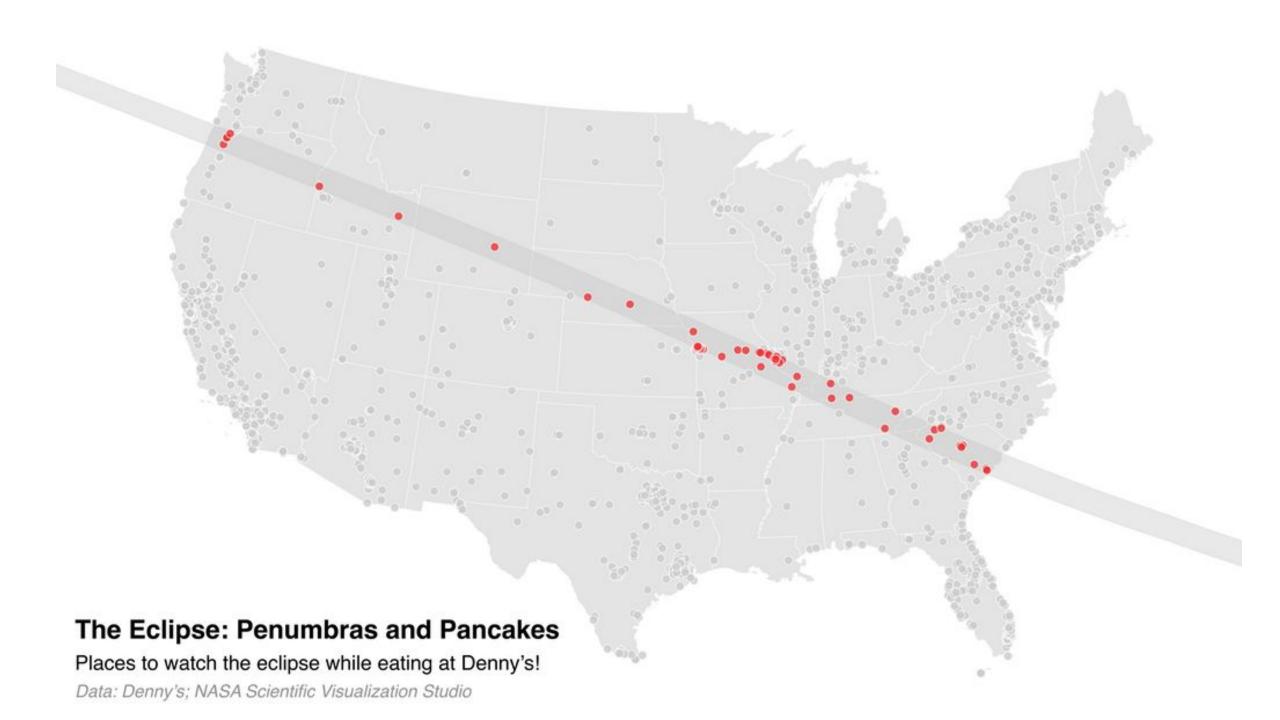

# GEO-INQUIRY

Datawrapper
Create charts and maps in minutes, not hours.

RAWGraphs

The missing link between spreadsheets and data visualization.