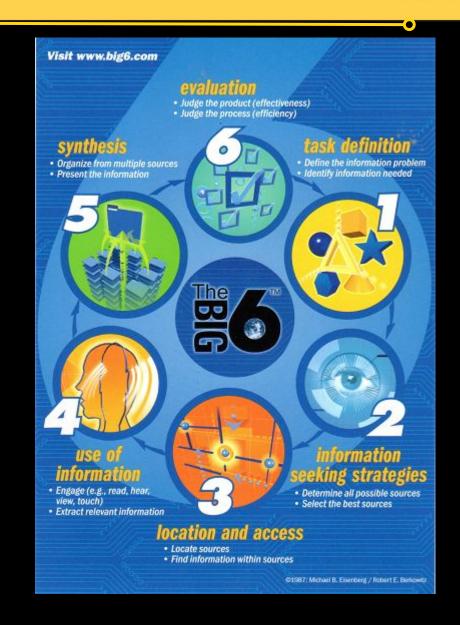

# GEO-INQUIRY PROCESS

ASK
DEVELOPING A GEO-INQUIRY QUESTION

COLLECT

VISUALIZE

CREATE

DEVELOPING GEO-INQUIRY STORIES

#### **GEO-INQUIRY QUESTION FLOW CHART**