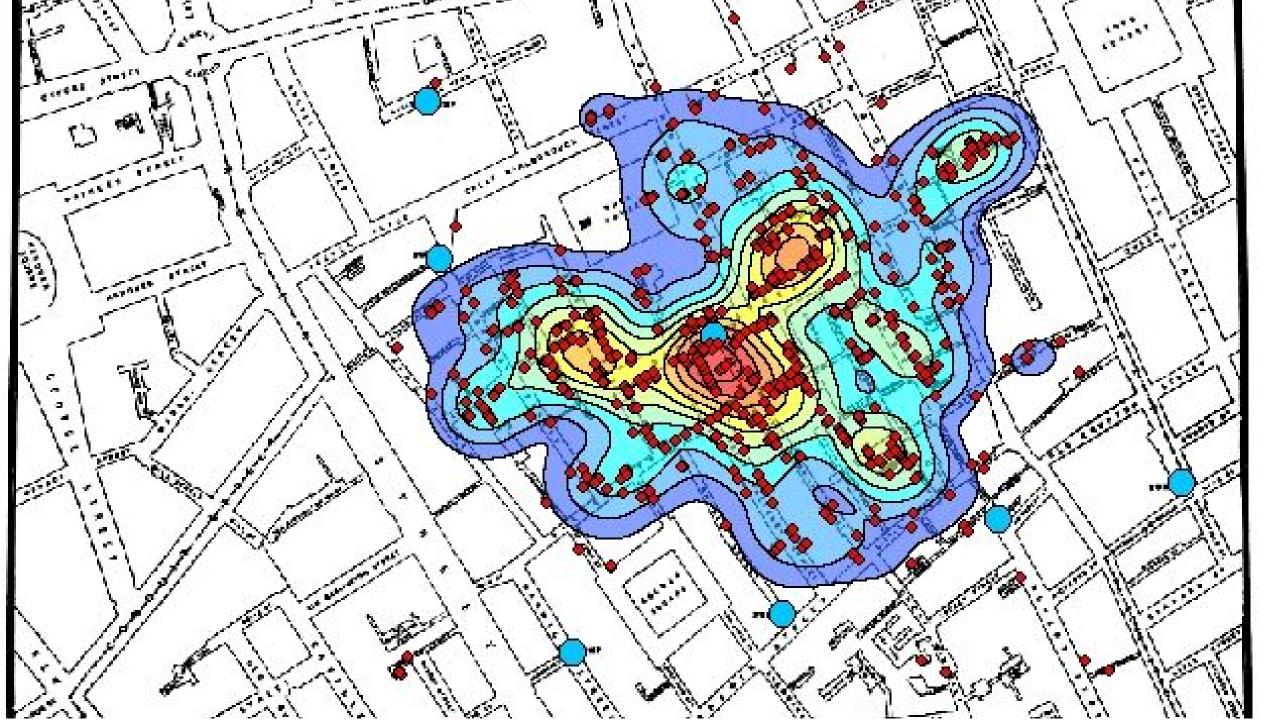

### Google Forms - Visualize Data

| Types of Visualization                                                                                                                                               | Examples                                                         |  |  |  |  |  |
|----------------------------------------------------------------------------------------------------------------------------------------------------------------------|------------------------------------------------------------------|--|--|--|--|--|
| Comparison—comparing one or many sets of data                                                                                                                        | Column, Bar, Circular Area, Line, Scatter Plot, Bullet,<br>Table |  |  |  |  |  |
| Composition—how individual parts make up the whole of something                                                                                                      | Pie, Stacked Bar or Column, Area, Waterfall                      |  |  |  |  |  |
| <b>Distribution</b> —understand outliers, the normal tendency, and the range of information in your values                                                           | Scatter Plot, Line, Column, Bar                                  |  |  |  |  |  |
| <b>Trend</b> —how data set(s) performed during a specific time period                                                                                                | Line, Dual-Axis Line, Column                                     |  |  |  |  |  |
| <b>Relationship</b> —how one variable relates to one or more variables. Used to show how something affects another variable in a positive, negative, or neutral way. | Scatter Plot, Bubble, Line                                       |  |  |  |  |  |
| Complex—how to show multiple components and interrelationships of data                                                                                               | Infographics, GIS, Photograph, Video, Maps                       |  |  |  |  |  |