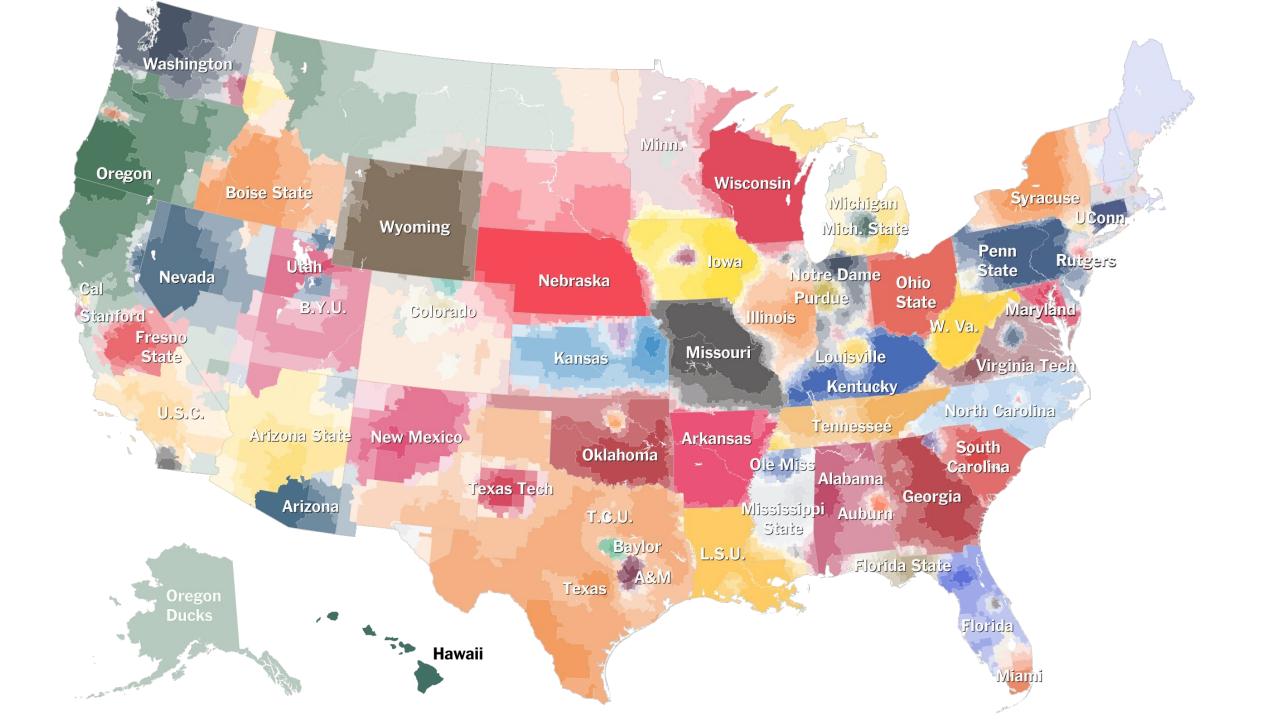

### Google Forms - Visualize Data

| Types of Visualization                                                                                                                                               | Examples                                                         |  |  |  |  |  |
|----------------------------------------------------------------------------------------------------------------------------------------------------------------------|------------------------------------------------------------------|--|--|--|--|--|
| Comparison—comparing one or many sets of data                                                                                                                        | Column, Bar, Circular Area, Line, Scatter Plot, Bullet,<br>Table |  |  |  |  |  |
| Composition—how individual parts make up the whole of something                                                                                                      | Pie, Stacked Bar or Column, Area, Waterfall                      |  |  |  |  |  |
| <b>Distribution</b> —understand outliers, the normal tendency, and the range of information in your values                                                           | Scatter Plot, Line, Column, Bar                                  |  |  |  |  |  |
| <b>Trend</b> —how data set(s) performed during a specific time period                                                                                                | Line, Dual-Axis Line, Column                                     |  |  |  |  |  |
| <b>Relationship</b> —how one variable relates to one or more variables. Used to show how something affects another variable in a positive, negative, or neutral way. | Scatter Plot, Bubble, Line                                       |  |  |  |  |  |
| Complex—how to show multiple components and interrelationships of data                                                                                               | Infographics, GIS, Photograph, Video, Maps                       |  |  |  |  |  |